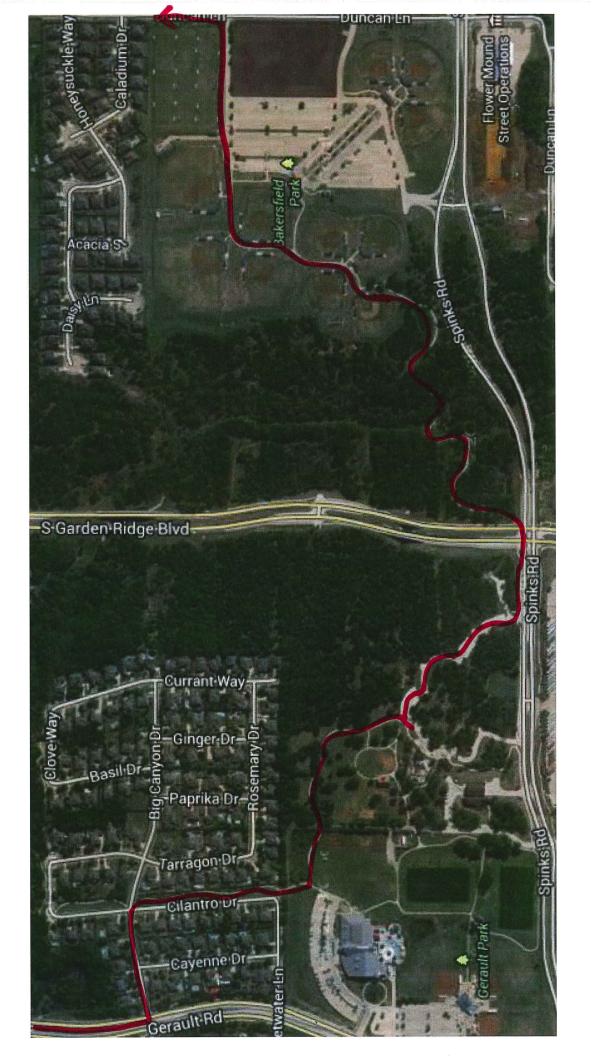

Right onto Gerault Rd/Morriss Rd.

Left on Big Canyon Dr.

Right onto Cilantro Dr. (get on path)

Follow path into park

Take a left on path and follow around to restrooms

Restroom if needed

From the parking lot continue to loop around to Spinks Rd

Turn left onto Spinks Rd.

Cross over Garden Ridge Blvd and take the path

Follow the path through the baseball fields to Duncan Lane (Dead ends into Duncan Lane)

Left onto Duncan Lane

At Honeysuckle Way cross the street to other side (sidewalk will end if you don't)