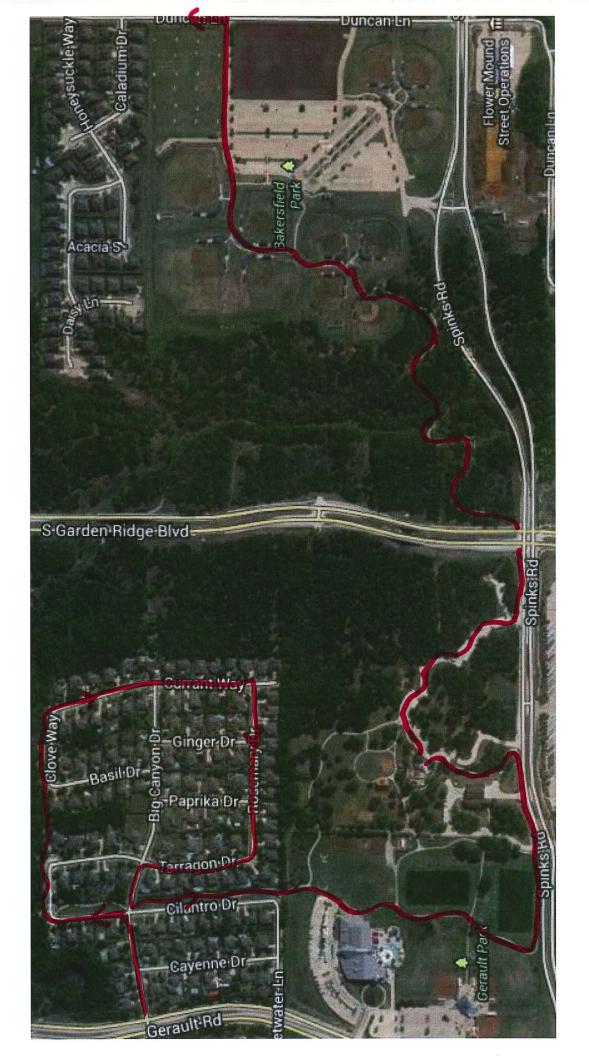

## 9 Mile Walk in Flower Mound/Lewisville

Starbucks 1181 Flower Mound Road #704 Flower Mound, TX 7502

Right onto Flower Mound Road

Cross over Gerault Rd/Morriss Rd. to SE Corner (by Bank of America)

Right onto Gerault Rd/Morriss Rd.

Left on Big Canyon Dr.

Left onto Cilantro Dr. (get on path)

Follow path

Path hangs a right on Currant Way

Right on Rosemary Dr.

Right on Tarragon Dr.

Left on Big Canyon Dr.

Left on Cilantro Dr back onto path

Follow path into park

At the fork stay right taking you near the Rec Center

At the next fork stay right

At the next 4 way path intersection stay straight

Path will curve around. And follow along Spinks Road

When you get to the opening in the fence stay straight and exit the fence

Pass the Driveway to the Firehouse

Take a left on the side walk and into the park (approx. 2 miles)

Restroom if needed

From the parking lot continue to loop around back to Spinks Rd Turn left onto Spinks Rd.

Cross over Garden Ridge Blvd and take the path

Follow the path through the baseball fields to Duncan Lane (Dead ends into Duncan Lane)

Left onto Duncan Lane

At Honeysuckle Way cross the street to other side (sidewalk will end if you don't)